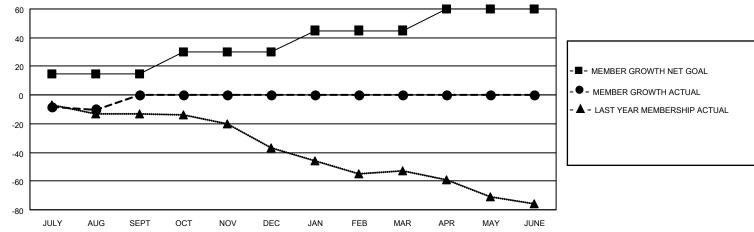

#### GOALS AND ACTUAL MEMBERS CUMULATIVE

| DROPPED CLUBS: 0 |    | 4 CLUBS OF 35 ADDED 1 OR<br>MORE NEW MEMBERS | GENDER DISTRIBUTION                |              |  |
|------------------|----|----------------------------------------------|------------------------------------|--------------|--|
|                  |    | MALE                                         |                                    | 620 (73.46%) |  |
|                  |    |                                              | FEMALE 224 (26.54%)                |              |  |
| DROPPED MEMBERS  |    |                                              | NON BINARY                         | 0 (0.00%)    |  |
|                  |    |                                              | PREFER NOT TO ANSWER               | 0 (0.00%)    |  |
| DECEASED         | 3  |                                              |                                    |              |  |
| CLUB CANCELLED   | 0  | CLICK HERE FOR CUMULATIVE                    | TOTAL FAMILY UNIT MEMBERS          | 143          |  |
| OTHER            | 12 | MEMBERSHIP DATA                              |                                    |              |  |
| TOTAL 15         |    |                                              | FAMILY MEMBERS PAYING HALF DUES 75 |              |  |
|                  |    |                                              |                                    |              |  |